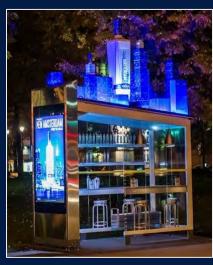

## Creative Stunts

/ Static Transit Shelter - Vinyl Wrapping and Custom Creativity

STAGING STREET FURNITURE FOR AN IMMERSIVE EXPERIENCE AND CONSTANT IMPACTFUL VISIBILITY. Did you know? Creativity can double your sales.

# SPECTACULAR MURAL ON AN INVERTED TRANSIT SHELTER

Capture the attention of motorists and pedestrians with a creative design of the rear window of a transit shelter, visible from both sides.