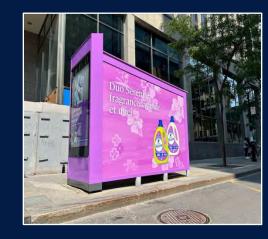

## Creative Stunts

/ Static Transit Shelter - Vinyl Wrapping and Custom Creativity

STAGING STREET FURNITURE FOR AN IMMERSIVE EXPERIENCE AND CONSTANT IMPACTFUL VISIBILITY. Did you know? Creativity can double your sales.