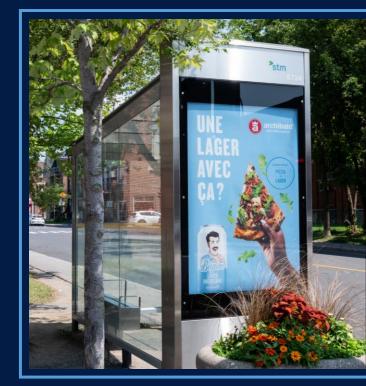

#### TRANSIT SHELTERS AND MARQUEES

Local, dominant and strategic presence in popular areas, notably strengthened in the Montreal market by the removal of columns.

#### **ADVERTISING FACES**

71 % backlit and at eye level for visibility more optimal than the Canadian standard.