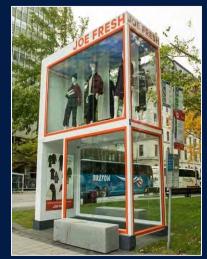

#### IMPACT AND CREATIVITY

• Maximize your impact with a creative stunt.

## Creative Stunts

/ Static Transit Shelter - Vinyl Wrapping and Custom Creativity

STAGING STREET FURNITURE FOR AN IMMERSIVE EXPERIENCE AND CONSTANT IMPACTFUL VISIBILITY. Did you know? Creativity can double your sales.

## SPECTACULAR MURAL ON MARQUEE

Transform the two vertical faces of a Marquee into a spectacular mural by adding a vinyl wrapping in the center.