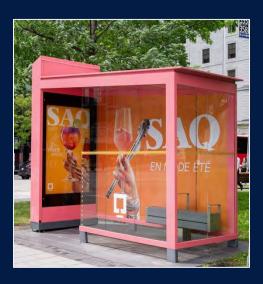

## Creative Stunts

/ Static Transit Shelter - Vinyl Wrapping and Custom Creativity

STAGING STREET FURNITURE FOR AN IMMERSIVE EXPERIENCE AND CONSTANT IMPACTFUL VISIBILITY. Did you know? Creativity can double your sales.

# SPECTACULAR MURAL ON AN INVERTED TRANSIT SHELTER

Capture the attention of motorists and pedestrians with a creative design of the rear window of a transit shelter, visible from both sides.