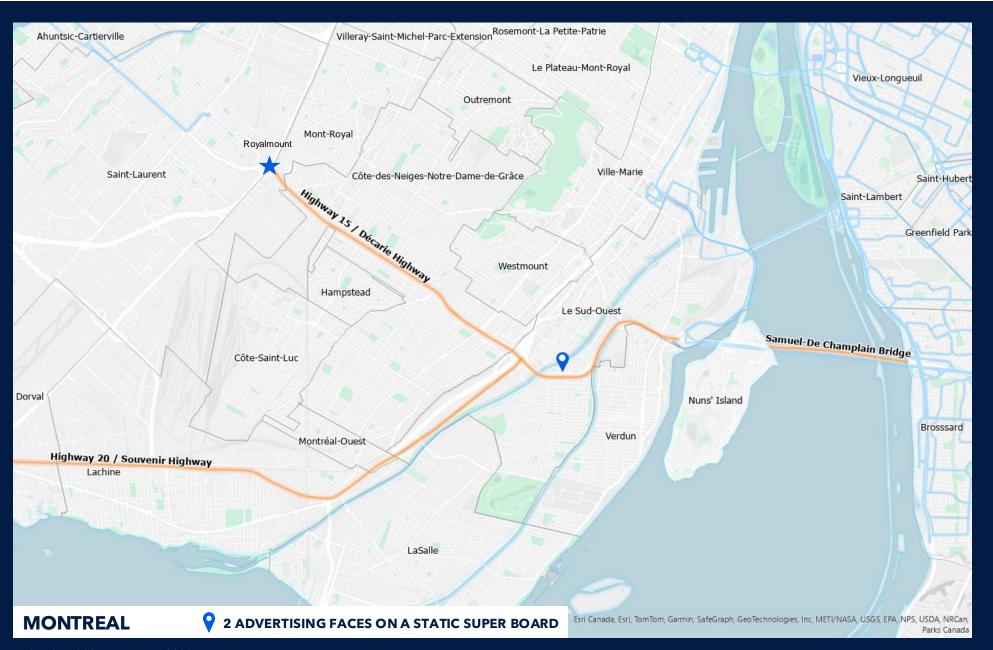

### Footprint in Montreal / A strategic, prime and high-traffic location

### **MAJOR ROADS**

On Highway 15, near the intersection of Highways 15 and 20 and the Samuel De Champlain Bridge

### Highway 15:

- Town of Mont Royal, CDN-NDG, Westmount, Hampstead, South-West, Verdun-Nuns' Island, South Shore
- Average household income: **\$118,800/year** (13% > \$200,000)

### Highway 20:

- Connection to the West Island: Dorval, Pointe-Claire, Beaconsfield, Baie-D'Urfé, Sainte-Anne-de-Bellevue
- Average household income: **\$158,939/year** (24% > \$200,000)

Did you know? The Royalmount, a new high-end and large-scale shopping center, is located directly on Highway 15, very close to the static super board.